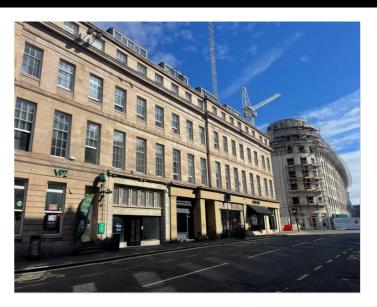

#### **LOCATION**

The property is situated in a busy position in the city centre close to Gaucho and adjacent to a major new development currently under construction known as Pilgrim's Quarter pre let to HMRC. It will have capacity to house 9,000 office workers once completed in 2027. The subject premises have frontages to both Market Street & Hood Street and have linkage to both Grey Street and Pilgrim Street as detailed upon the attached Goad extract plan.

#### **ACCOMMODATION**

The premises are part of a refurbished building which provides 40 high quality residential units over 4 levels. The subject unit provides space at ground floor with a slight level change mid way through, with staircase access to both basement and first floor levels.