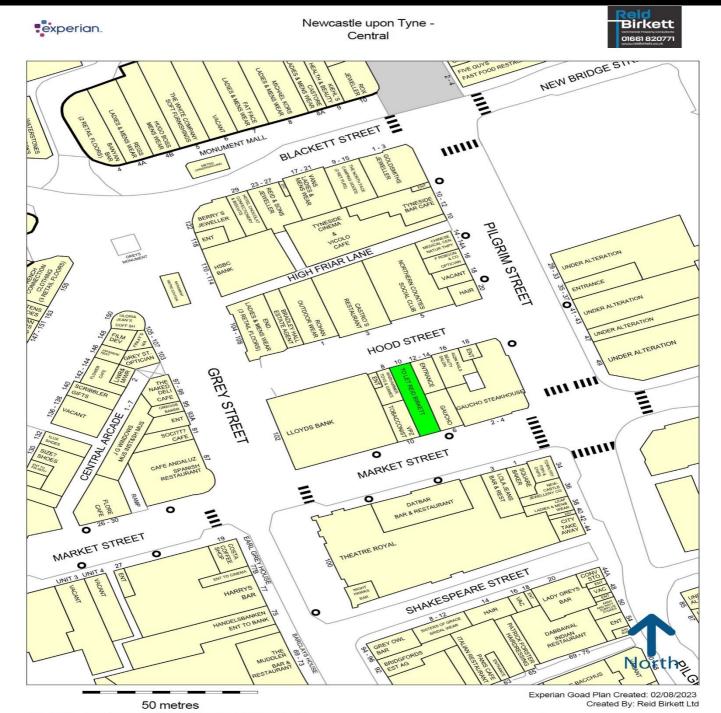

#### **LOCATION**

The property is situated in a busy position in the city centre close to Gaucho and adjacent to a major new development currently under construction known as Pilgrim's Quarter pre let to HMRC. It will have capacity to house 9,000 office workers once completed in 2027. The subject premises have frontages to both Market Street & Hood Street and have linkage to both Grey Street and Pilgrim Street as detailed upon the attached Goad extract plan.

### Retail Premises with basement and 1st floor close to Gaucho

8 Market Street & 10 Hood Street Newcastle upon Tyne NE1 6JF

Map data

Copyright and confidentiality Experian, 2022. © Crown copyright and database rights 2022. OS 100019885

For more information on our products and services: www.experian.co.uk/goad | goad.sales@uk.experian.com | 0845 601 6011

Whilst every effort has been made to ensure accuracy, no responsibility is taken for any error, omission or mis-statement in these particulars which do not constitute an offer or contract. No responsibility or warranty whatever is made or given either during negotiations or in particular by vendor, lessor or the agent. Reid Birkett, Registered in England No. 9271904. Registered office: 3 King John's Court, Ponteland, Newcastle upon Tyne, NE20 9AR. Goad Digital Plans are for identification only and not to be scaled as a working drawing and are based upon the Ordnance Survey Map with the permission of The Controller of Her Majesty's Stationary Office © Crown Copyright 39954X. No part of this plan may be entered into an electronic retrieval system without prior consent of the publisher. Experian, Goad House, Salisbury Square, Hartfield, Hertfordshire AL9 5BJ.