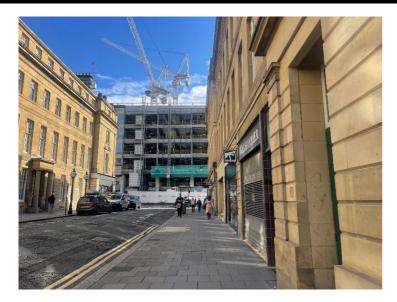

#### **LOCATION**

The property is situated in a busy position in the city centre close to Gaucho and adjacent to a major new development currently under construction known as Pilgrim's Quarter pre let to HMRC. It will have capacity to house 9,000 office workers once completed in 2027. The subject premises have frontages to both Market Street & Hood Street and have linkage to both Grey Street and Pilgrim Street as detailed upon the attached Goad extract plan.

Other occupiers nearby include Castro's Bar, Lloyds Bank, Rohan (Hood St), with the Theatre Royal and Monument Metro Station close by. It is understood that Greggs, Metro Bank are signed tot take space on the ground floor of the development on Pilgrim Street.