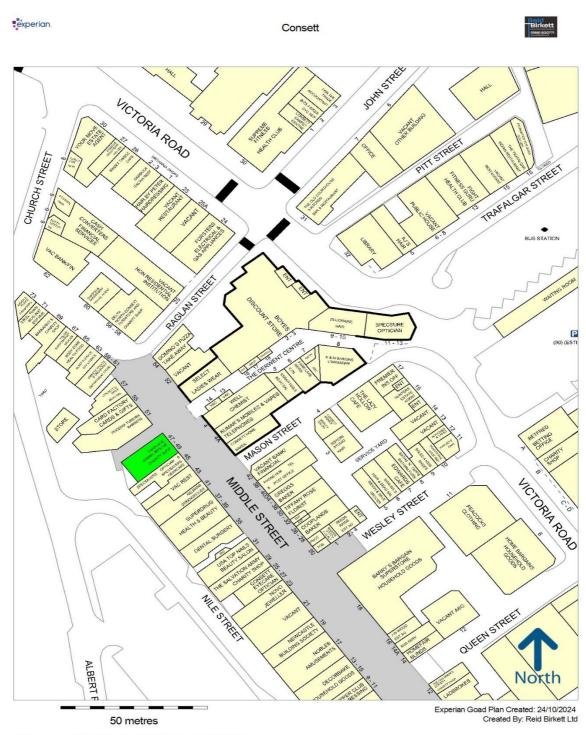

## Location

The premises are situated in a corner position on the main shopping street in Consett. The site has a car park to the rear and is located opposite the Derwent Centre which links through to the town's main bus station as detailed upon the attached Goad Extract plan. The unit formerly traded as Far Place Animal Rescue who are relocating to larger premises in the town. The unit is in immediate proximity to many national and local occupiers including Superdrug, Specsavers, Card Factory, Domino's & Greggs.

# TO LET by way of sublease or new lease Due to upsizing and relocation within the town 47-49 Middle Street Consett DH8 5QP

Ordnance Survey Copyright and confidentiality Experian, 2024. © Crown copyright and database rights 2024. OS AC0000807366