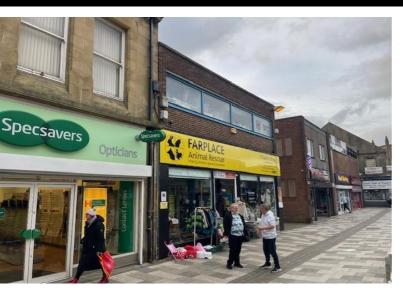

## Location

The premises are situated in a corner position on the main shopping street in Consett. The site has a car park to the rear and is located opposite the Derwent Centre which links through to the town's main bus station as detailed upon the attached Goad Extract plan. The unit formerly traded as Far Place Animal Rescue who are relocating to larger premises in the town. The unit is in immediate proximity to many national and local occupiers including Superdrug, Specsavers, Card Factory, Domino's & Greggs.

## Accommodation

The premises provide open plan sales with a small area to the rear currently partitioned off to provide a separate sales area. Beyond this is a wc facility adjacent to a door leading to a small yard which provides external access and a bin storage area. There is a staircase in the front right of the shop leading up to a first floor sales or storage space. The first floor provides a large area with 4 separate rooms – one of which provides a staffroom area with sink and tea point. There may be potential to remove some of the internal stud walls if required.