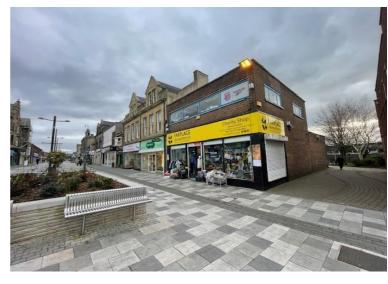

## Location

The premises are situated in a corner position on the main shopping street in Consett. The site has a car park to the rear and is located opposite the Derwent Centre which links through to the town's main bus station as detailed upon the attached Goad Extract plan. The unit formerly traded as Far Place Animal Rescue who are relocating to larger premises in the town. The unit is in immediate proximity to many national and local occupiers including Superdrug, Specsavers, Card Factory, Domino's & Greggs.

## Accommodation

The premises provide open plan sales with a small area to the rear currently partitioned off to provide a separate sales area. Beyond this is a wc facility adjacent to a door leading to a small yard which provides external access and a bin storage area. There is a staircase in the front right of the shop leading up to a first floor sales or storage space. The first floor provides a large area with 4 separate rooms – one of which provides a staffroom area with sink and tea point. There may be potential to remove some of the internal stud walls if required.