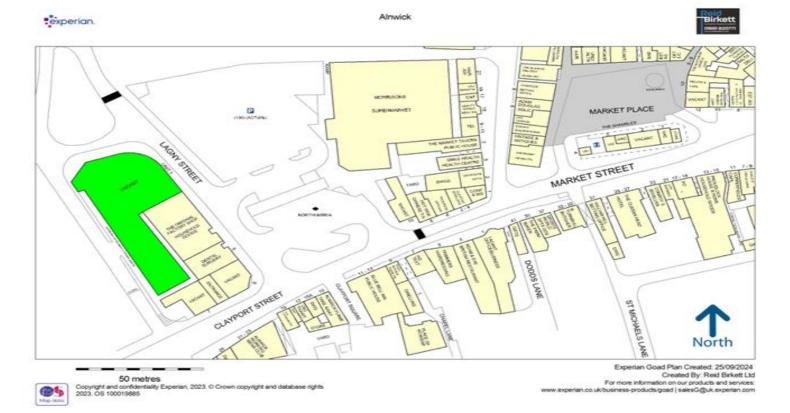

#### **LOCATION**

The property is situated in a prominent & busy position directly opposite the town's main bus station and a Morrisons food store. The street is the adjacent to a large surface car park and has many vehicle movements throughout the day. The Original Factory Shop is next door alongside a dentists practice.

#### **ACCOMMODATION**

The well- fitted accommodation forms part of the ground floor of a successful residential scheme known as Towergate, which provides modern retail space with servicing available via a dedicated service corridor to the rear. The service corridor links in to a storage area with staff facilities and office space on to a service bay on the adjoining Clayport Street.