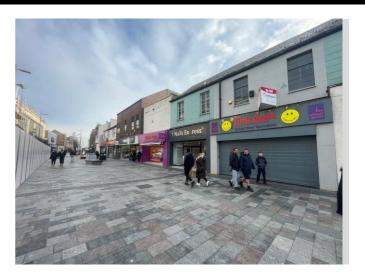

### 259 High Street West Sunderland SR1 3DH

The premises form part of an extensive parade of retail units adjacent to a large Primark store which provides direct access into The Bridges Shopping Centre. The High Street continues to undergo a huge transformation with new paving and streetscape furniture added by the local authority. To the west of the property a new 120 bed Holiday Inn Express has been built in addition to a new Muddler Restaurant, Botanist and Keel Row bars. This additional investment has further improved pedestrian flow to this area of town which has been directly linked via a new path and pedestrian crossing across St Mary's Way where the new Civic Centre has now been completed. There is a new eye hospital also currently under construction plus Grade A office accommodation. The council are also in the process of demolishing the former Argos and café opposite the subject premises and there are plans for new retail and workspace units.

#### **ACCOMMODATION**

The unit is arranged to provide sales at ground floor with wc and kitchen facilities to the rear of the sales area. There is a goods access directly behind the unit. There is a basement accessible via a staircase and ramp at the rear of the premises. The unit is in clean condition ready for an incoming tenant's fit out.