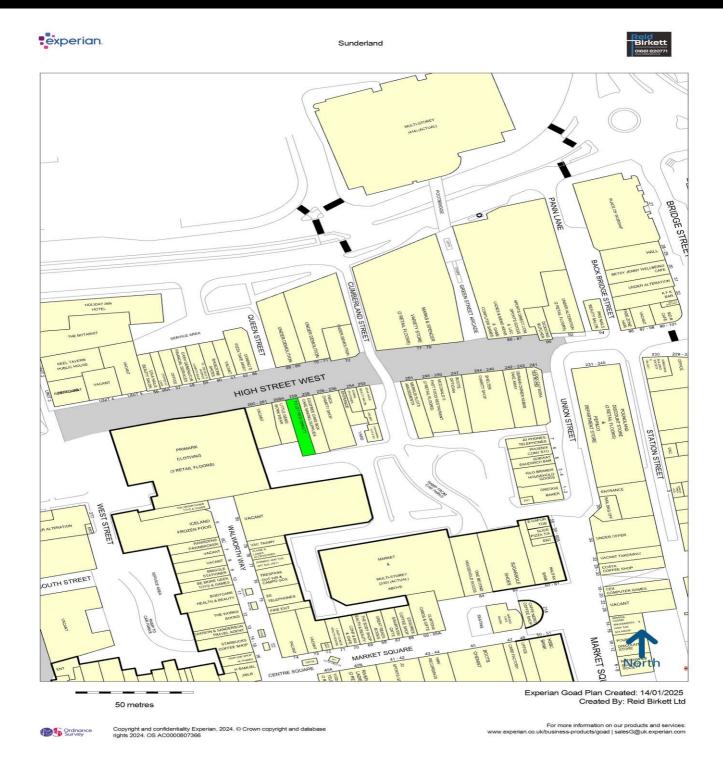

# TO LET – Great Value Refurbished Space Prominent Retail Unit close to Primark

259 High Street West Sunderland SR1 3DH

Whilst every effort has been made to ensure accuracy, no responsibility is taken for any error, omission or mis-statement in these particulars which do not constitute an offer or contract. No responsibility or warranty whatever is made or given either during negotiations or in particular by vendor, lessor or the agent. Reid Birkett, Registered in England No. 9271904. Registered office: 3 King John's Court, Ponteland, Newcastle upon Tyne, NE20 9AR. Goad Digital Plans are for identification only and not to be scaled as a working drawing and are based upon the Ordnance Survey Map with the permission of The Controller of Her Majesty's Stationary Office © Crown Copyright 39954X. No part of this plan may be entered into an electronic retrieval system without prior consent of the publisher. Experian, Goad House, Salisbury Square, Hartfield, Hertfordshire AL9 5BJ.