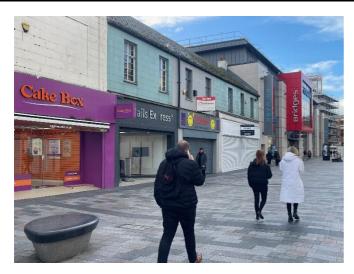

### 259 High Street West Sunderland SR1 3DH

The premises form part of an extensive parade of retail units adjacent to a large Primark store which provides direct access into The Bridges Shopping Centre. The High Street continues to undergo a huge transformation with new paving and streetscape furniture added by the local authority. To the west of the property a new 120 bed Holiday Inn Express has been built in addition to a new Muddler Restaurant, Botanist and Keel Row bars. This additional investment has further improved pedestrian flow to this area of town which has been directly linked via a new path and pedestrian crossing across St Mary's Way where the new Civic Centre has now been completed. There is a new eye hospital also currently under construction plus Grade A office accommodation. The council are also in the process of demolishing the former Argos and café opposite the subject premises and there are plans for new retail and workspace units.

#### **ACCOMMODATION**

The unit is arranged to provide sales at ground floor with wc and kitchen facilities to the rear of the sales area. There is a goods access directly behind the unit. There is a basement accessible via a staircase and ramp at the rear of the premises. The unit is in clean condition ready for an incoming tenant's fit out.